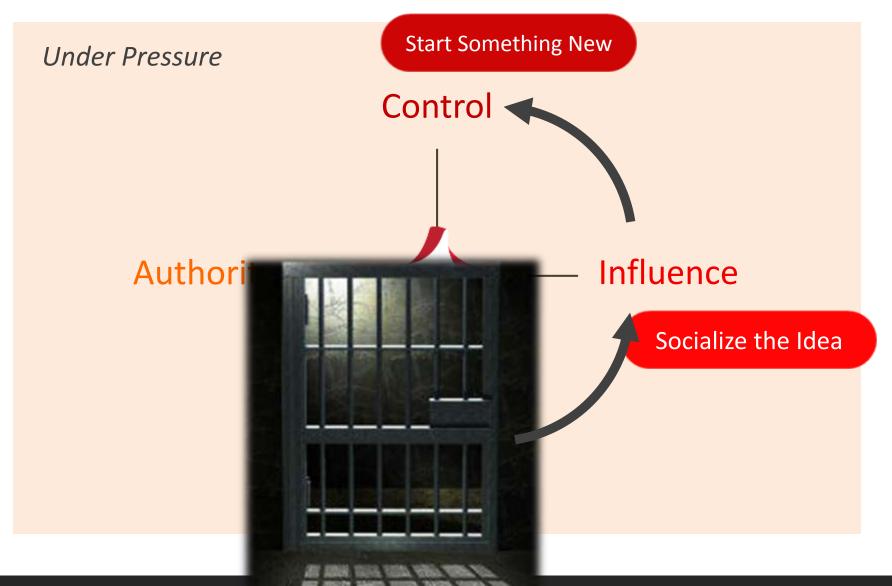

# Principle 3: The Turnaround Principle

## When I find myself under business pressure, turn around and move *clockwise*.

## When I find myself under business pressure, turn around and move *clockwise*.

Test It Using Your Own Experience

The most successful times in your career, you were moving clockwise.

The most successful people you know in business move clockwise.