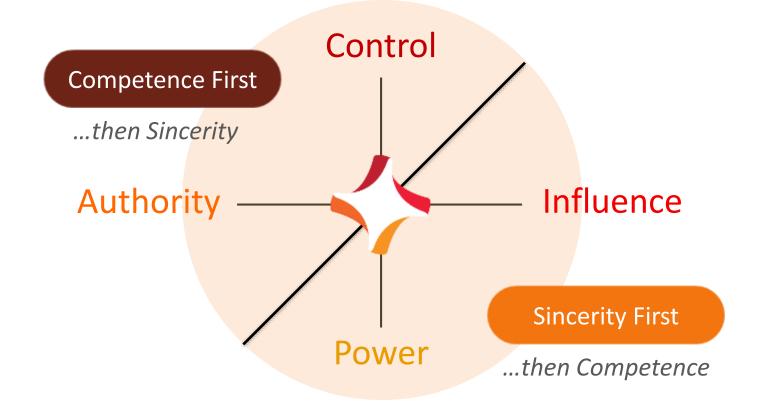

### 1. Sincerity

What kind of a person are you? Do you have integrity? Will you have my back?

#### 2. Competence

What kind of skills do you have? Are you good at what you do? Will you get the job done?

#### Trust = Competence + Sincerity