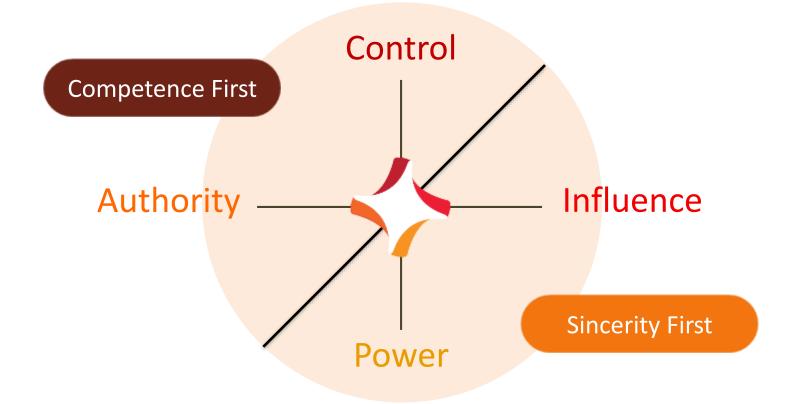

### 1. Sincerity

What kind of a person are you? Do you have integrity? Will you have my back?

#### 2. Competence

What kind of skills do you have? Are you good at what you do? Will you get the job done?

#### Trust = Competence + Sincerity