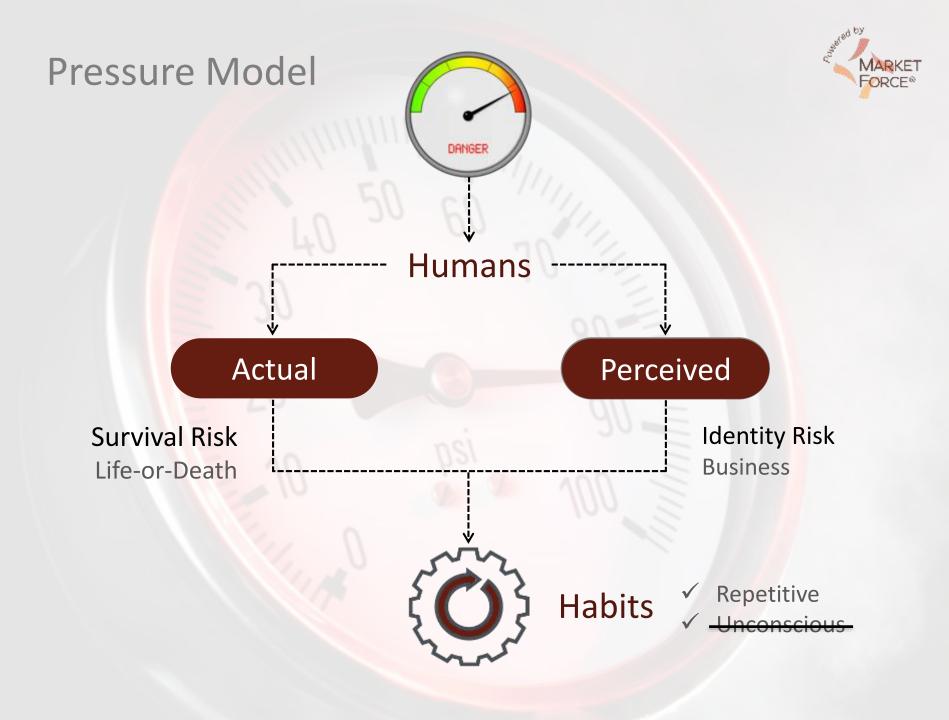

#### **Pressure Model**

#### survival

### What Drives Your Habits?

#### 1. Your Biology = Hardware

### 2. Your Biography = *Software*

#### **Application to People**

| BIOLOGY   | BIOGRAPHY | NEEDS TO KNOW         | STYLE     |
|-----------|-----------|-----------------------|-----------|
| Dictate   | Certainty | there's a plan.       | Control   |
| Migrate   | Freedom   | I have an out.        | Influence |
| Tolerate  | Stability | we'll get through it. | Power     |
| Hibernate | Security  | this will work.       | Authority |