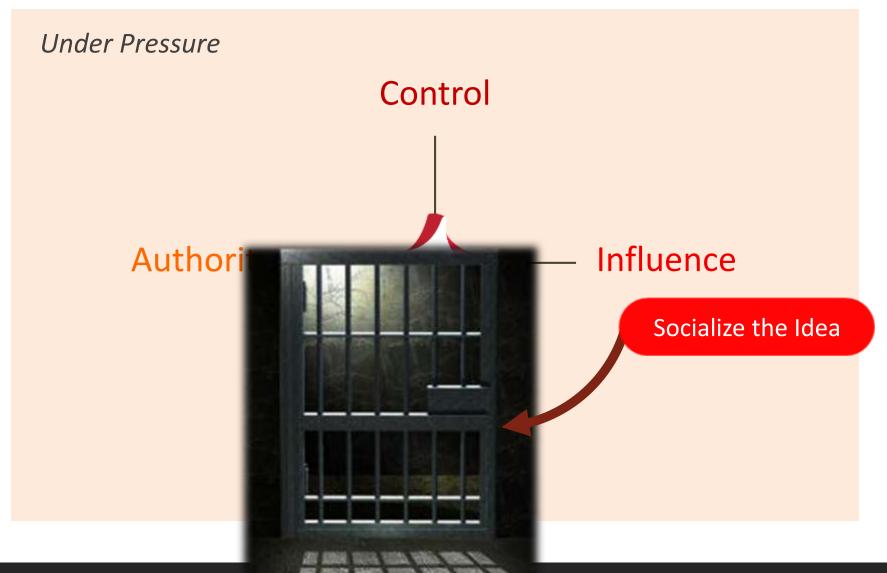

#### **Pressure Model**

#### The "Fight or Flight" Mechanism

Animals

DANGE

### Migrate

| Pressure | e M      | lodel<br>Anir |         | Cost of the second seco |
|----------|----------|---------------|---------|--------------------------------------------------------------------------------------------------------------------------------------------------------------------------------------------------------------------------------------------------------------------------------------------------------------------------------------------------------------------------------------------------------------------------------------------------------------------------------------------------------------------------------------------------------------------------------------------------------------------------------------------------------------------------------------------------------------------------------------------------------------------------------------------------------------------------------------------------------------------------------------------------------------------------------------------------------------------------------------------------------------------------------------------------------------------------------------------------------------------------------------------------------------------------------------------------------------------------------------------------------------------------------------------------------------------------------------------------------------------------------------------------------------------------------------------------------------------------------------------------------------------------------------------------------------------------------------------------------------------------------------------------------------------------------------------------------------------------------------------------------------------------------------------------------------------------------------------------------------------------------------------------------------------------------------------------------------------------------------------------------------------------------------------------------------------------------------------------------------------------------|
|          |          | FIGHT         | FLIGHT  |                                                                                                                                                                                                                                                                                                                                                                                                                                                                                                                                                                                                                                                                                                                                                                                                                                                                                                                                                                                                                                                                                                                                                                                                                                                                                                                                                                                                                                                                                                                                                                                                                                                                                                                                                                                                                                                                                                                                                                                                                                                                                                                                |
|          | EXTERNAL | Dictate       | Migrate |                                                                                                                                                                                                                                                                                                                                                                                                                                                                                                                                                                                                                                                                                                                                                                                                                                                                                                                                                                                                                                                                                                                                                                                                                                                                                                                                                                                                                                                                                                                                                                                                                                                                                                                                                                                                                                                                                                                                                                                                                                                                                                                                |
|          | INTERNAL | Tolerate      |         |                                                                                                                                                                                                                                                                                                                                                                                                                                                                                                                                                                                                                                                                                                                                                                                                                                                                                                                                                                                                                                                                                                                                                                                                                                                                                                                                                                                                                                                                                                                                                                                                                                                                                                                                                                                                                                                                                                                                                                                                                                                                                                                                |