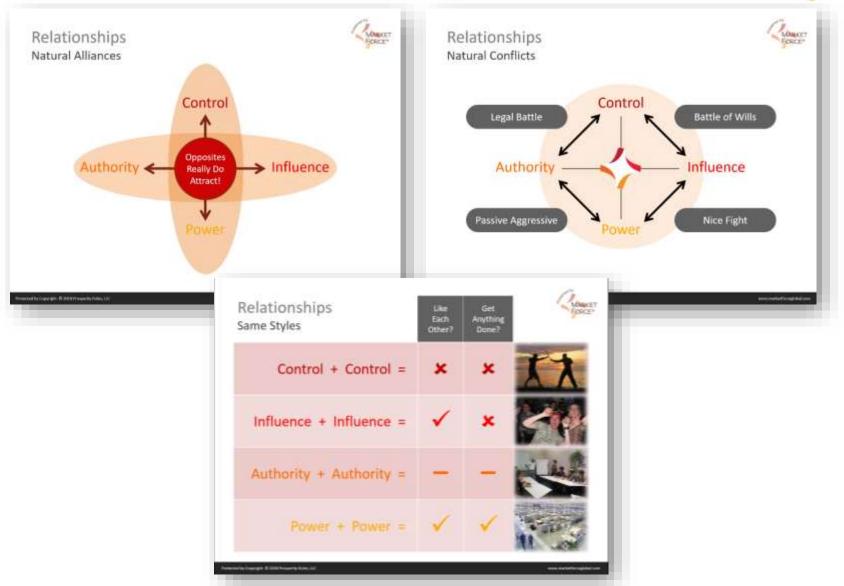

# Which sets of Styles do you think form *natural alliances* with each other?

## Question

Where are the *natural conflicts* between Styles?

# How do relationships go between same Styles?

Protected by Copyright. © 2018 Prosperity Rules, LLC

www.marketforceglobal.com