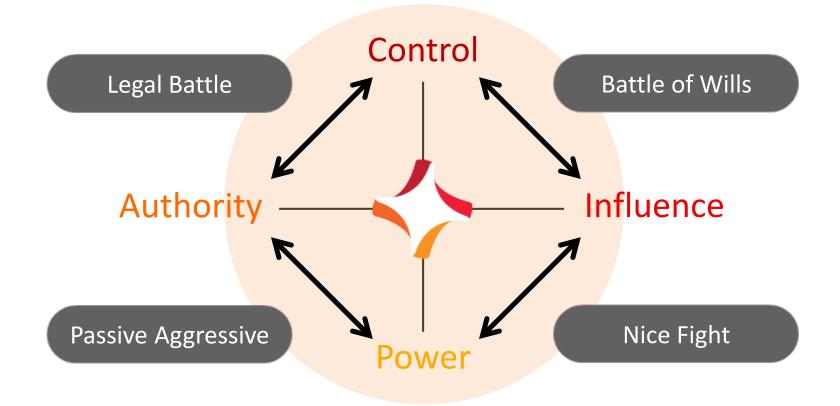

## Summary

# In the absence of awareness, *here is your cheat sheet*.

# Relationships

Humanware Relationship Upgrade

Suffering = Being surprised when these natural breakdowns occur & letting them get in the way of progress.

**Prosperity =** Anticipating predictable challenges and employing pre-determined strategies to generate breakthroughs.