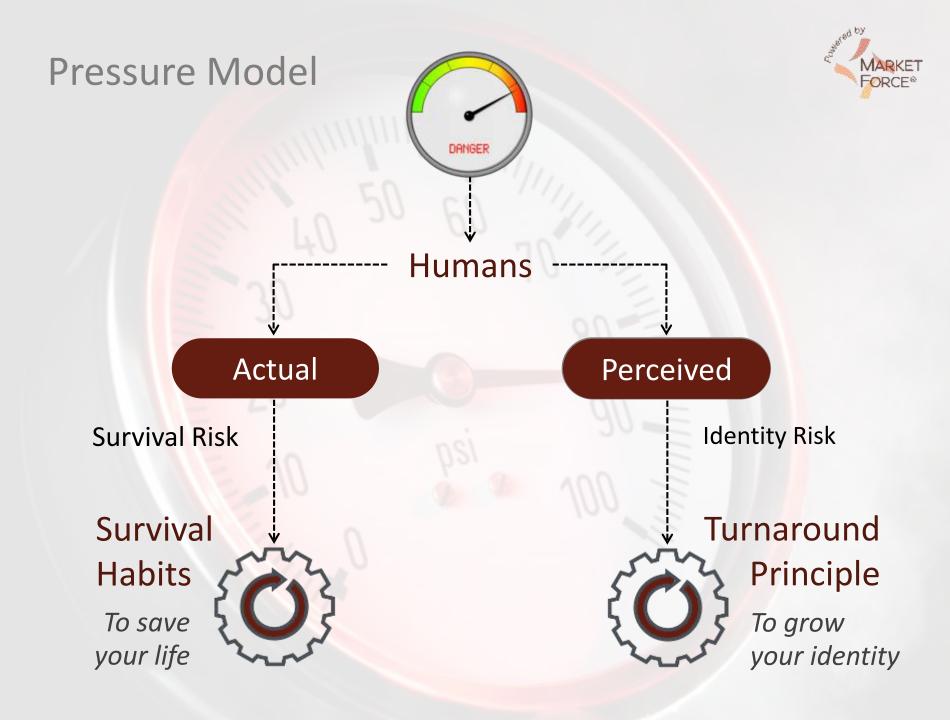

# Principle 3: The Turnaround Principle

### 3. The Turnaround Principle

## When I find myself under business pressure, turn around and move *clockwise*.

## When I find myself under business pressure, turn around and move *clockwise*.

Test It Using Your Own Experience

The most successful times in your career, you were moving clockwise.

The most successful people you know in business move clockwise.