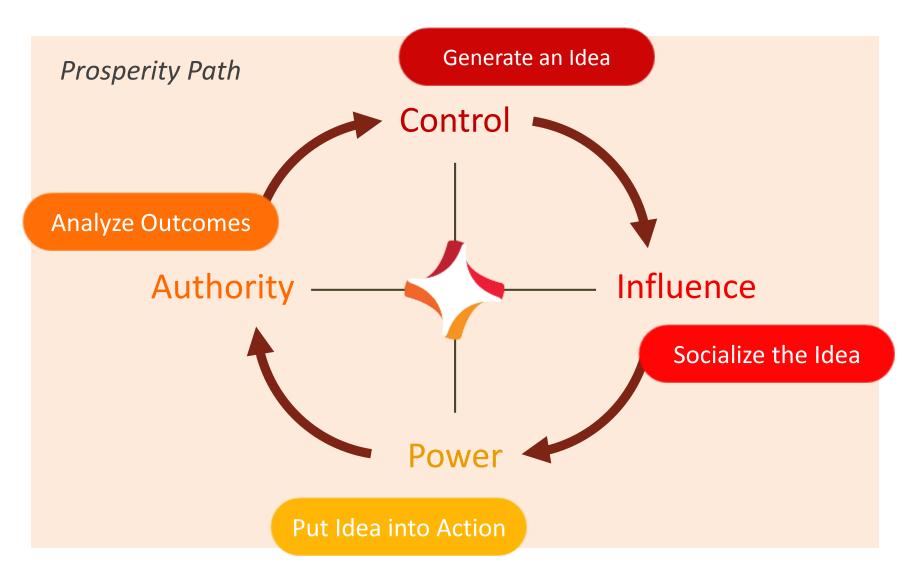

### **3 Prosperity Principles**

#### **Prosperity Principles**

### Principle 1: The Struggle Principle

#### 1. The Struggle Principle

#### I usually struggle the most with the things that come naturally to the Style *clockwise* to my own.

### Principle 2: The Second Most Principle

#### 2. The Second Most Principle

#### My second most comfortable Style is most likely the one *counter-clockwise* to my own.

# Principle 3: The Turnaround Principle

### 3. The Turnaround Principle

## When I find myself under business pressure, turn around and move *clockwise*.

## When I find myself under business pressure, turn around and move *clockwise*.

Test It Using Your Own Experience

The most successful times in your career, you were moving clockwise.

The most successful people you know in business move clockwise.