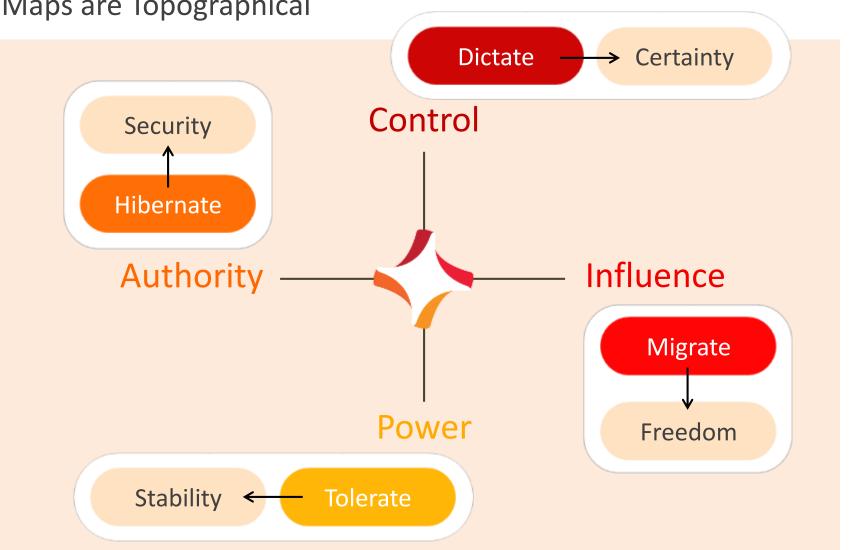

#### Styles Maps are Topographical

#### **Application to People**

| BIOLOGY   | BIOGRAPHY | NEEDS TO KNOW         | STYLE     |
|-----------|-----------|-----------------------|-----------|
| Dictate   | Certainty | there's a plan.       | Control   |
| Migrate   | Freedom   | I have an out.        | Influence |
| Tolerate  | Stability | we'll get through it. | Power     |
| Hibernate | Security  | this will work.       | Authority |