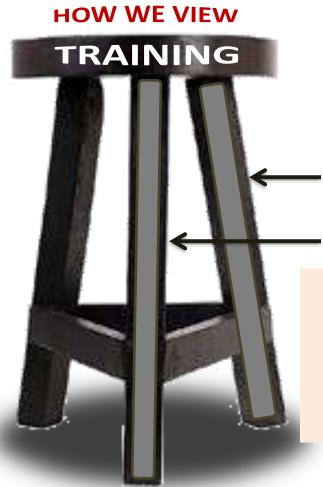

#### HOW WE VIEW

#### LATE-CAREER EARLY-CAREER **MID-CAREER SKILLS** Technical 2 3 1 2 2 **Business** 1 **Human Dynamics** 3 NA 1