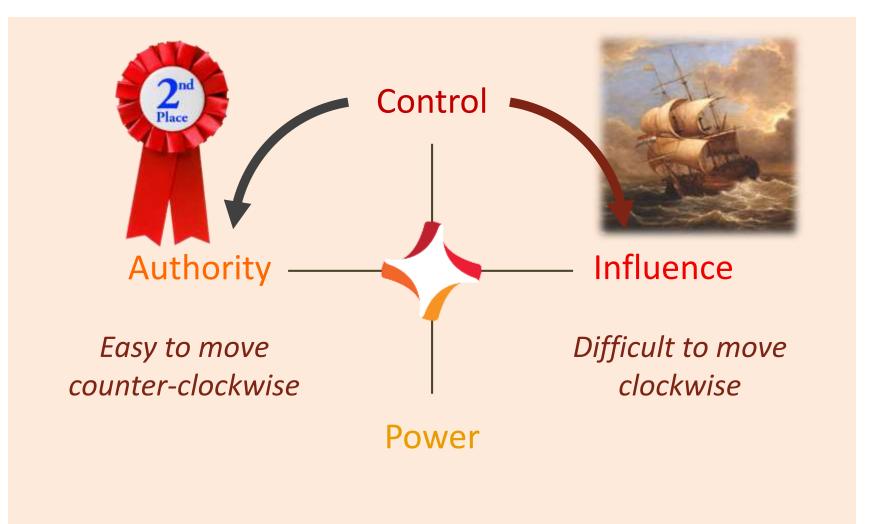

#### I usually struggle the most with the things that come naturally to the Style *clockwise* to my own.

#### My second most comfortable Style is most likely the one *counter-clockwise* to my own.

# Principle 3: The Turnaround Principle

## When I find myself under business pressure, turn around and move *clockwise*.

## When I find myself under business pressure, turn around and move *clockwise*.

Test It Using Your Own Experience

The most successful times in your career, you were moving clockwise.

The most successful people you know in business move clockwise.