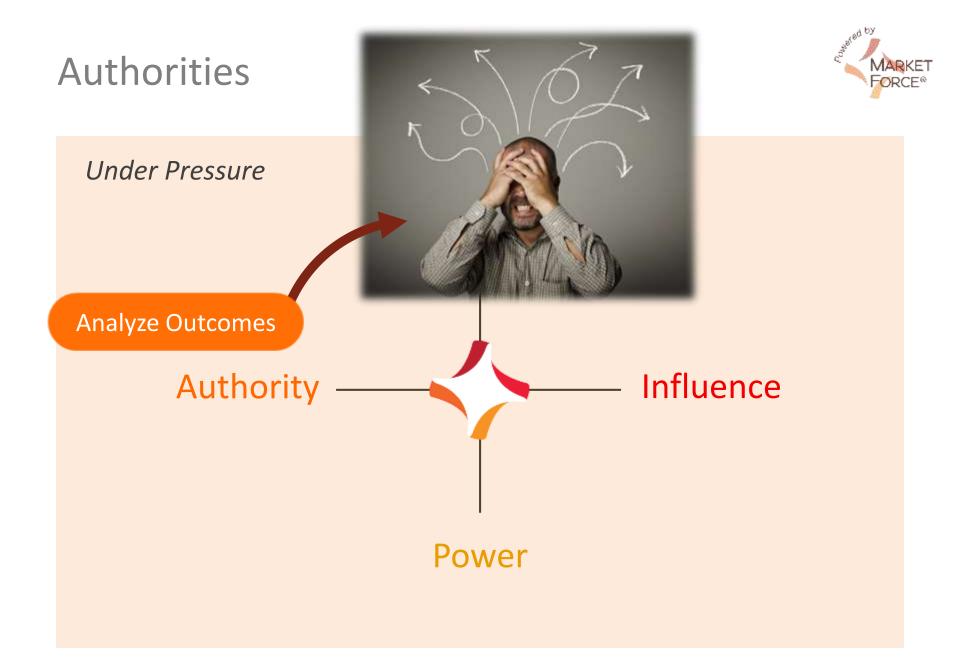

# Authorities

#### The Main Takeaway

When you let your survival strategy run your business game, *it damages your reputation*.