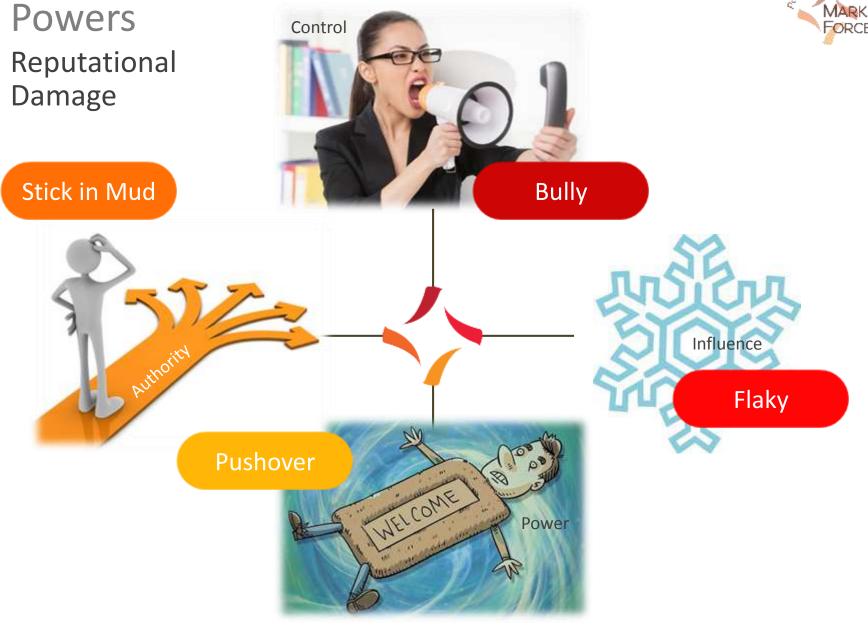

#### Powers

#### Powers

Powers Reputational Damage

#### The Main Takeaway

When you let your survival strategy run your business game, *it damages your reputation*.