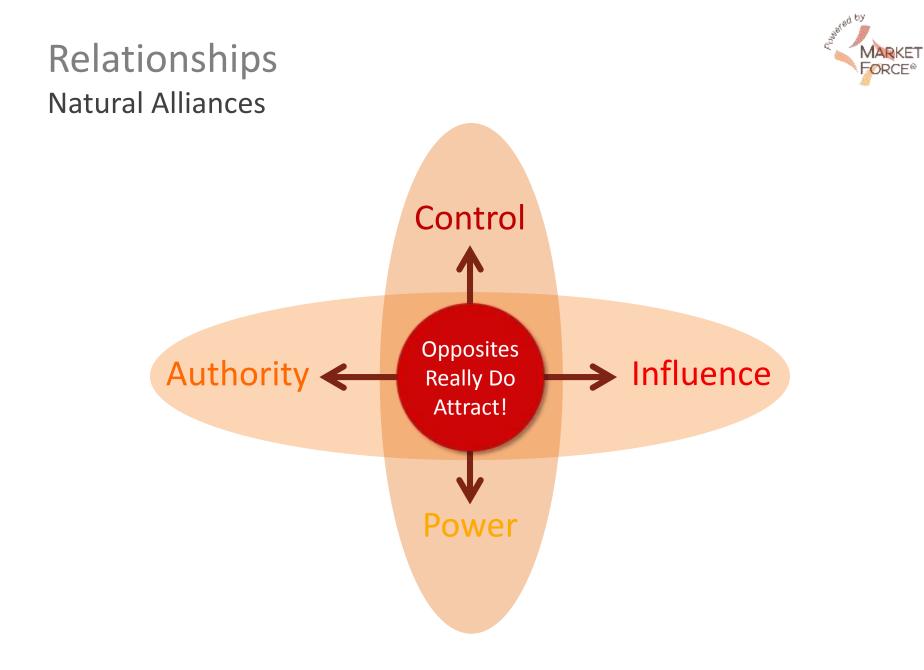

# **Styles Relationships**

## Question

# Which sets of Styles do you think form *natural alliances* with each other?

# "Good fences make good neighbors." ~Robert Frost

# We need to build bridges (*not fences*) to improve our neighbor relationships.

Protected by Copyright. © 2018 Prosperity Rules, LLC

www.marketforceglobal.com