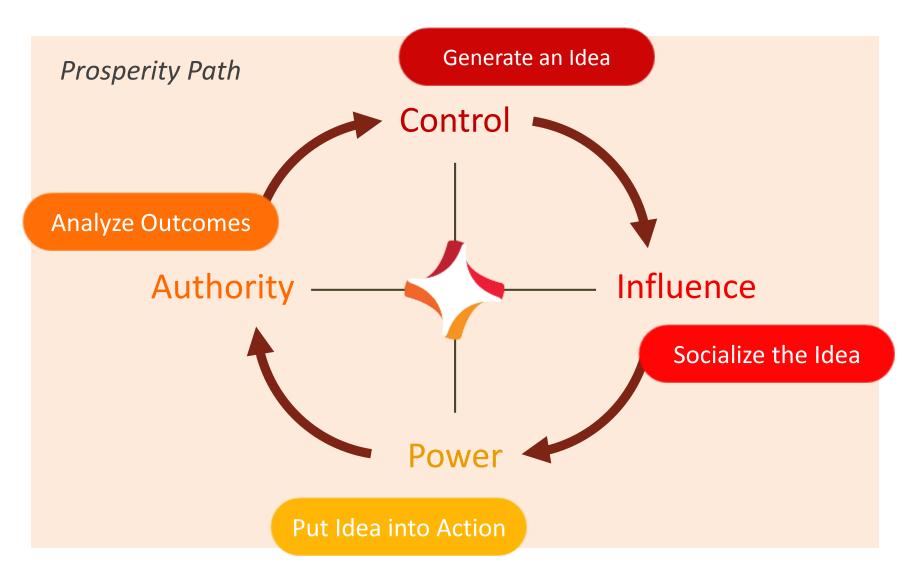

### Principle 1: The Struggle Principle

#### I usually struggle the most with the things that come naturally to the Style *clockwise* to my own.

### Principle 2: The Second Most Principle

#### My second most comfortable Style is most likely the one *counter-clockwise* to my own.

# Principle 3: The Turnaround Principle

## When I find myself under business pressure, turn around and move *clockwise*.

## When I find myself under business pressure, turn around and move *clockwise*.

Test It Using Your Own Experience

The most successful times in your career, you were moving clockwise.

The most successful people you know in business move clockwise.