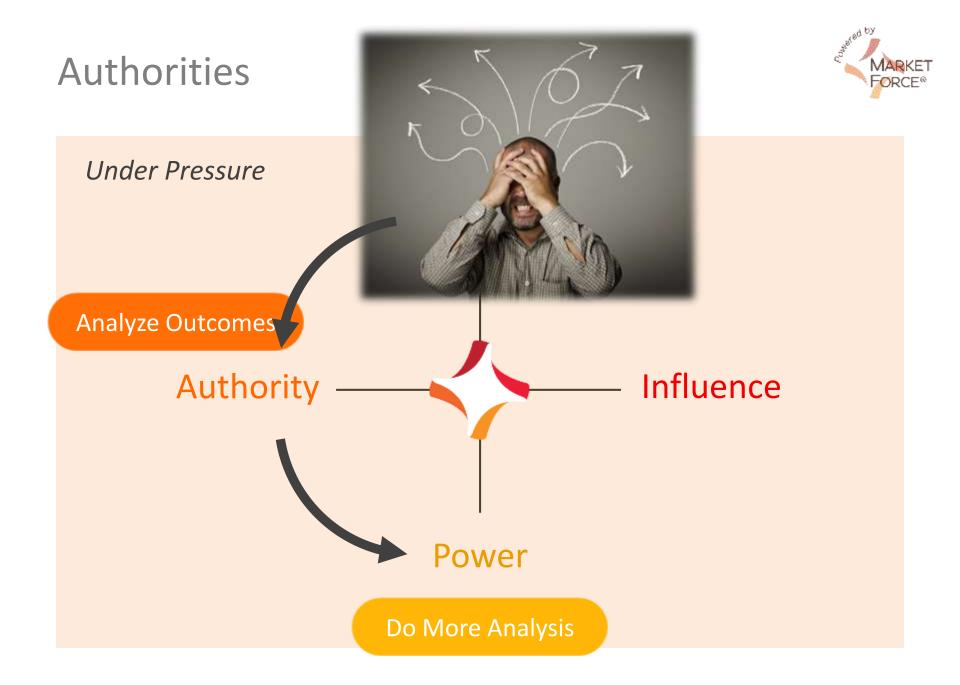

# Authorities

#### The Main Takeaway

When you let your survival strategy run your business game, *it damages your reputation*.