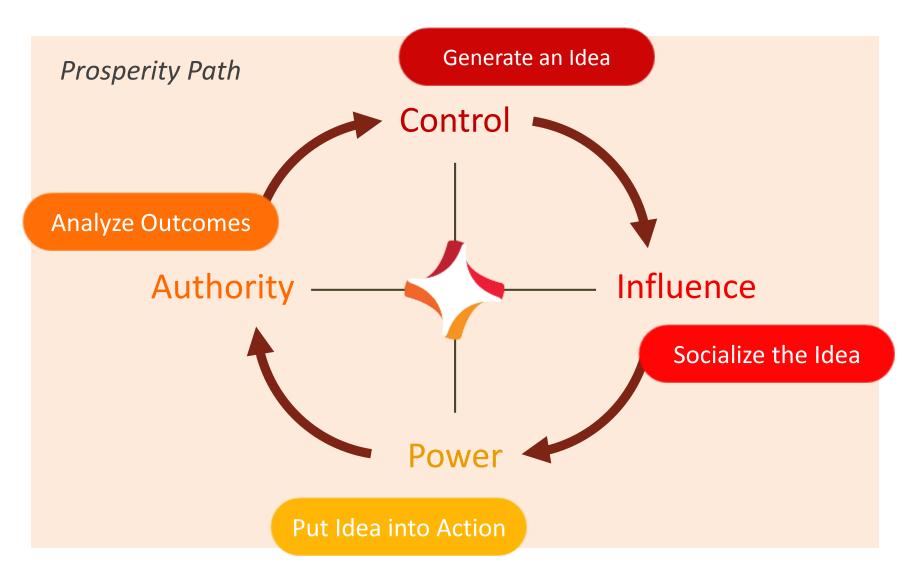

### **3 Prosperity Principles**

#### **Prosperity Principles**

### Principle 1: The Struggle Principle

#### 1. The Struggle Principle

#### I usually struggle the most with the things that come naturally to the Style *clockwise* to my own.

### Principle 2: The Second Most Principle

#### 2. The Second Most Principle

#### My second most comfortable Style is most likely the one *counter-clockwise* to my own.

# Principle 3: The Turnaround Principle

### 3. The Turnaround Principle

## When I find myself under business pressure, turn around and move *clockwise*.