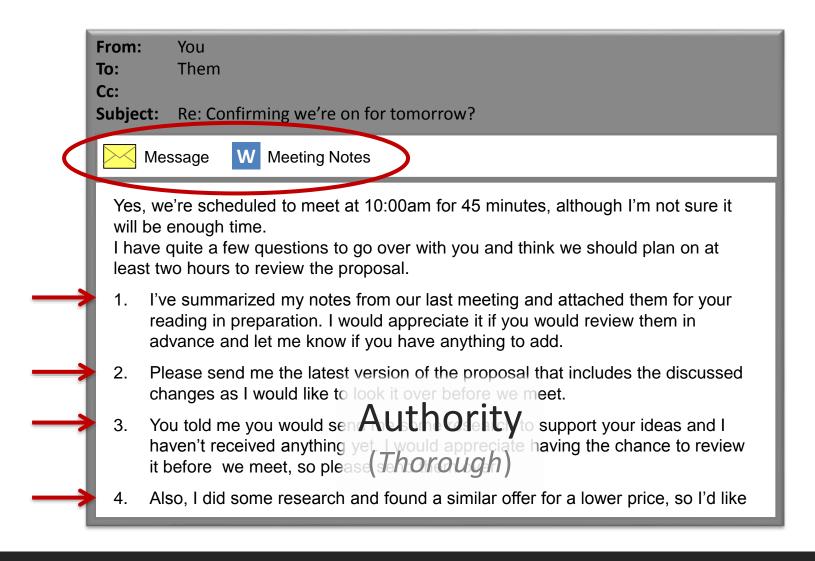

# Authority "Cheat Sheet"

| SITUATION                 | DESCRIPTION                                                  |
|---------------------------|--------------------------------------------------------------|
| Primary Survival Concern? | Security – They need to know things will work out well       |
| Competence or Sincerity?  | <b>Competence</b> – Impress them with your solid credentials |
| Send Before a Meeting?    | Everything you have!                                         |
| Strong First Impression?  | You operate with high standards & help make good decisions   |
| Make Them Look Good?      | Help them feel heard and valued by others                    |
| If a Breakdown Occurs?    | Give them time/space to reflect, then get them reconnected   |