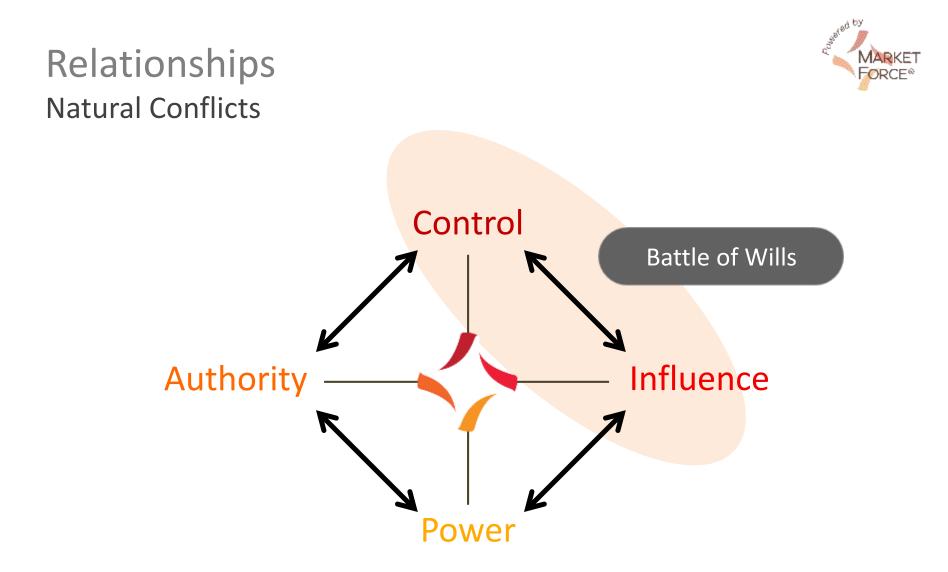

## Question

Where are the *natural conflicts* between Styles?

# Defense vs. Offense