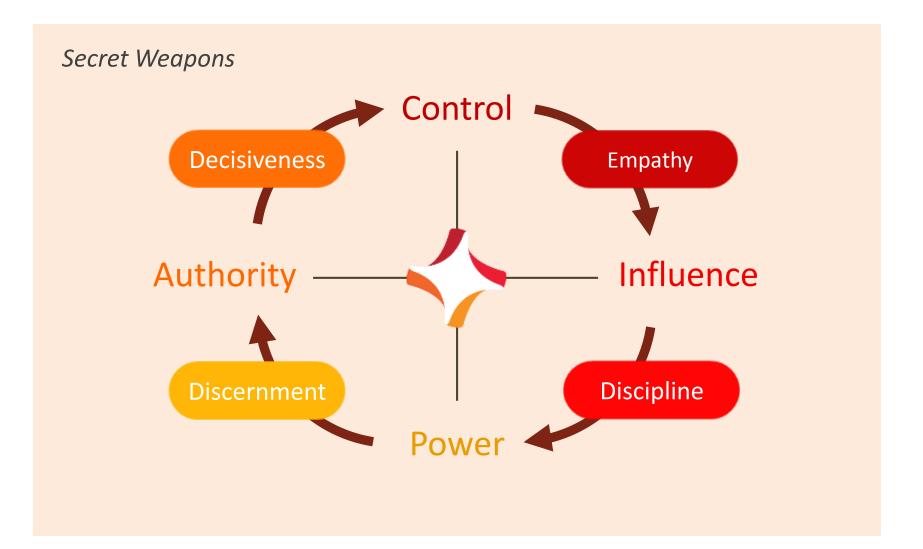

# Principle 3: The Turnaround Principle

### 3. The Turnaround Principle

## When I find myself under business pressure, turn around and move *clockwise*.

## When I find myself under business pressure, turn around and move *clockwise*.

Test It Using Your Own Experience

The most successful times in your career, you were moving clockwise.

The most successful people you know in business move clockwise.