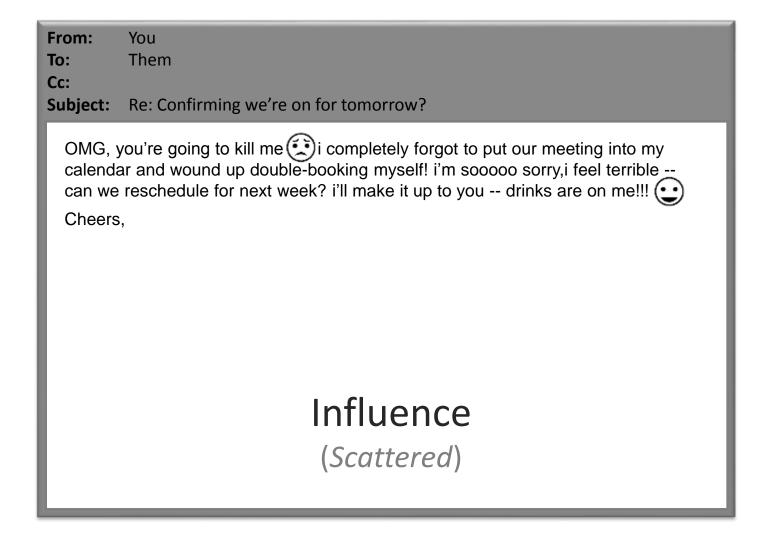

# Influence "Cheat Sheet"

| SITUATION                 | DESCRIPTION                                               |
|---------------------------|-----------------------------------------------------------|
| Primary Survival Concern? | Freedom – They need to feel they have options             |
| Competence or Sincerity?  | Sincerity – They're looking to feel a connection with you |
| Send Before a Meeting?    | Friendly reminder                                         |
| Strong First Impression?  | You move quickly and willing to handle the follow up      |
| Make Them Look Good?      | Coordinate next steps on their behalf                     |
| If a Breakdown Occurs?    | Allow them to vent (verbal/energetic processors)          |